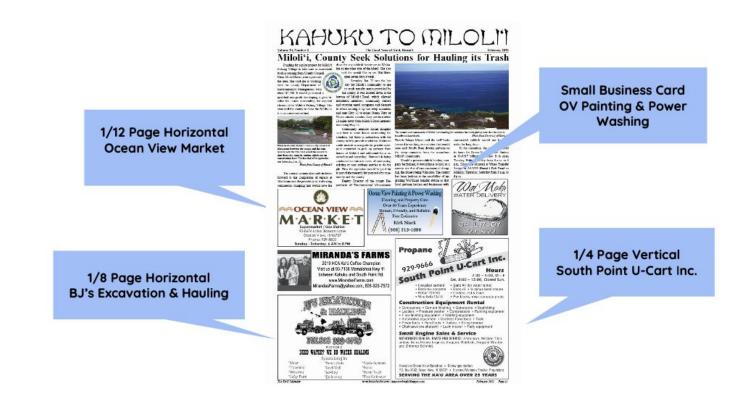

|                              | WXH                                                                                                                                                                                                                  | 1<br>MONTH | 3<br>MONTHS | 6<br>MONTHS | 9<br>MONTHS | 12<br>MONTHS |  |  |
|------------------------------|----------------------------------------------------------------------------------------------------------------------------------------------------------------------------------------------------------------------|------------|-------------|-------------|-------------|--------------|--|--|
| SMALL<br>BUSINESS<br>CARD    | 2" X 3.25"                                                                                                                                                                                                           | \$150      | \$143       | \$136       | \$122       | \$114        |  |  |
| 1/12 PAGE<br>HORIZONTAL      | 3.75" X 2.5"                                                                                                                                                                                                         | \$222      | \$207       | \$193       | \$179       | \$157        |  |  |
| 1/12 PAGE<br>VERTICAL        | 2.375" X 3.75"                                                                                                                                                                                                       | \$222      | \$207       | \$193       | \$179       | \$157        |  |  |
| 1/10 PAGE<br>SQUARE          | 3.25" X 3.25"                                                                                                                                                                                                        | \$279      | \$272       | \$243       | \$222       | 200          |  |  |
| 1/8 PAGE<br>HORIZONTAL       | 4.9" X 3.25"                                                                                                                                                                                                         | \$322      | \$300       | \$265       | \$250       | \$236        |  |  |
| 1/8 PAGE<br>VERTICAL         | 2.375" X 7.625"                                                                                                                                                                                                      | \$322      | \$300       | \$265       | \$250       | \$236        |  |  |
| 1/6 PAGE<br>SQUARE           | 4.9" X 5"                                                                                                                                                                                                            | \$431      | \$379       | \$350       | \$336       | \$315        |  |  |
| 1/4 PAGE<br>HORIZONTAL       | 10" X 3.75"                                                                                                                                                                                                          | \$501      | \$486       | \$450       | \$422       | \$400        |  |  |
| 1/4 PAGE<br>VERTICAL         | 4.9" X 7.625"                                                                                                                                                                                                        | \$501      | \$486       | \$450       | \$422       | \$400        |  |  |
| 1/3 PAGE<br>HORIZONTAL       | 10" X 5"                                                                                                                                                                                                             | \$636      | \$601       | \$572       | \$543       | \$515        |  |  |
| 1/3 PAGE<br>VERTICAL         | 3.25" X 15.25"                                                                                                                                                                                                       | \$636      | \$601       | \$572       | \$543       | \$515        |  |  |
| 1/2 PAGE<br>HORIZONTAL       | 10" X 7.625"                                                                                                                                                                                                         | \$937      | \$887       | \$844       | \$800       | \$758        |  |  |
| 1/2 PAGE<br>VERTICAL         | 4.9" X 15.25"                                                                                                                                                                                                        | \$937      | \$887       | \$844       | \$800       | \$758        |  |  |
| 3/4 PAGE<br>HORIZONTAL       | 10" X 10.75"                                                                                                                                                                                                         | \$1,316    | \$1,266     | \$1,201     | \$1,158     | \$1,101      |  |  |
| 3/4 PAGE<br>VERTICAL         | 7.5" X 15.25"                                                                                                                                                                                                        | \$1,316    | \$1,266     | \$1,201     | \$1,158     | \$1,101      |  |  |
| FULL PAGE<br>INTERIOR        | 10" X 15.25"                                                                                                                                                                                                         | \$1,616    | \$1,516     | \$1,430     | \$1,316     | \$1,201      |  |  |
| FULL PAGE<br>BACK            | 10" X 15.25"                                                                                                                                                                                                         | \$2,345    | \$2,245     | \$2,116     | \$2,002     | \$1,902      |  |  |
| CLASSIFIED AD<br>(TEXT ONLY) | \$2.86 per word                                                                                                                                                                                                      |            |             |             |             |              |  |  |
| INSERTS                      | 8.5" X 11"Save time & money by purchasing inserts. Inserts may be zoned according to<br>zip code. 40 cents per single-page insert, cost of multiple inserts depends on<br>weight. Ask for printing costs, if needed. |            |             |             |             |              |  |  |