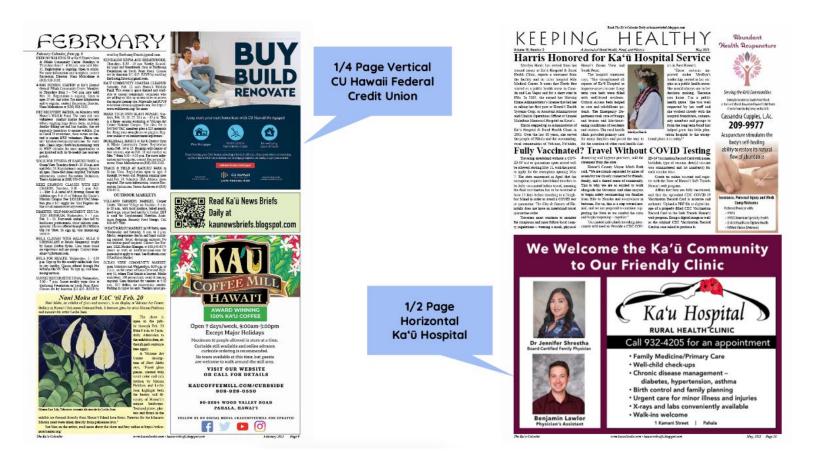

|                              | WXH                                                                                                                                                                                                                  | 1<br>MONTH | 3<br>MONTHS | 6<br>MONTHS | 9<br>MONTHS | 12<br>MONTHS |  |  |
|------------------------------|----------------------------------------------------------------------------------------------------------------------------------------------------------------------------------------------------------------------|------------|-------------|-------------|-------------|--------------|--|--|
| SMALL<br>BUSINESS<br>CARD    | 2" X 3.25"                                                                                                                                                                                                           | \$150      | \$143       | \$136       | \$122       | \$114        |  |  |
| 1/12 PAGE<br>HORIZONTAL      | 3.75" X 2.5"                                                                                                                                                                                                         | \$222      | \$207       | \$193       | \$179       | \$157        |  |  |
| 1/12 PAGE<br>VERTICAL        | 2.375" X 3.75"                                                                                                                                                                                                       | \$222      | \$207       | \$193       | \$179       | \$157        |  |  |
| 1/10 PAGE<br>SQUARE          | 3.25" X 3.25"                                                                                                                                                                                                        | \$279      | \$272       | \$243       | \$222       | 200          |  |  |
| 1/8 PAGE<br>HORIZONTAL       | 4.9" X 3.25"                                                                                                                                                                                                         | \$322      | \$300       | \$265       | \$250       | \$236        |  |  |
| 1/8 PAGE<br>VERTICAL         | 2.375" X 7.625"                                                                                                                                                                                                      | \$322      | \$300       | \$265       | \$250       | \$236        |  |  |
| 1/6 PAGE<br>SQUARE           | 4.9" X 5"                                                                                                                                                                                                            | \$431      | \$379       | \$350       | \$336       | \$315        |  |  |
| 1/4 PAGE<br>HORIZONTAL       | 10" X 3.75"                                                                                                                                                                                                          | \$501      | \$486       | \$450       | \$422       | \$400        |  |  |
| 1/4 PAGE<br>VERTICAL         | 4.9" X 7.625"                                                                                                                                                                                                        | \$501      | \$486       | \$450       | \$422       | \$400        |  |  |
| 1/3 PAGE<br>HORIZONTAL       | 10" X 5"                                                                                                                                                                                                             | \$636      | \$601       | \$572       | \$543       | \$515        |  |  |
| 1/3 PAGE<br>VERTICAL         | 3.25" X 15.25"                                                                                                                                                                                                       | \$636      | \$601       | \$572       | \$543       | \$515        |  |  |
| 1/2 PAGE<br>HORIZONTAL       | 10" X 7.625"                                                                                                                                                                                                         | \$937      | \$887       | \$844       | \$800       | \$758        |  |  |
| 1/2 PAGE<br>VERTICAL         | 4.9" X 15.25"                                                                                                                                                                                                        | \$937      | \$887       | \$844       | \$800       | \$758        |  |  |
| 3/4 PAGE<br>HORIZONTAL       | 10" X 10.75"                                                                                                                                                                                                         | \$1,316    | \$1,266     | \$1,201     | \$1,158     | \$1,101      |  |  |
| 3/4 PAGE<br>VERTICAL         | 7.5" X 15.25"                                                                                                                                                                                                        | \$1,316    | \$1,266     | \$1,201     | \$1,158     | \$1,101      |  |  |
| FULL PAGE<br>INTERIOR        | 10" X 15.25"                                                                                                                                                                                                         | \$1,616    | \$1,516     | \$1,430     | \$1,316     | \$1,201      |  |  |
| FULL PAGE<br>BACK            | 10" X 15.25"                                                                                                                                                                                                         | \$2,345    | \$2,245     | \$2,116     | \$2,002     | \$1,902      |  |  |
| CLASSIFIED AD<br>(TEXT ONLY) | \$2.86 per word                                                                                                                                                                                                      |            |             |             |             |              |  |  |
| INSERTS                      | 8.5" X 11"Save time & money by purchasing inserts. Inserts may be zoned according to<br>zip code. 40 cents per single-page insert, cost of multiple inserts depends on<br>weight. Ask for printing costs, if needed. |            |             |             |             |              |  |  |